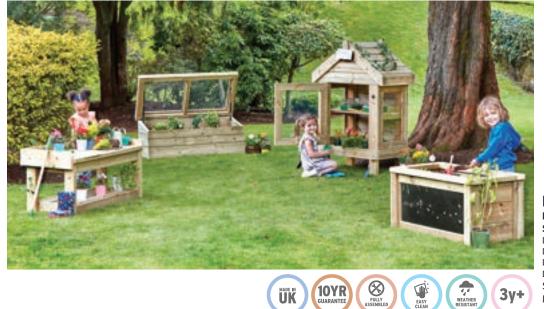

### View the full range online: millhousedesign.co.uk

Little Green Fingers Set DR136 Set Includes: DR016 Work Bench DR124 Mini Green House DR125 Plant Store DR129 See Through Planter See page 198 of the 2025 Millhouse catalogue