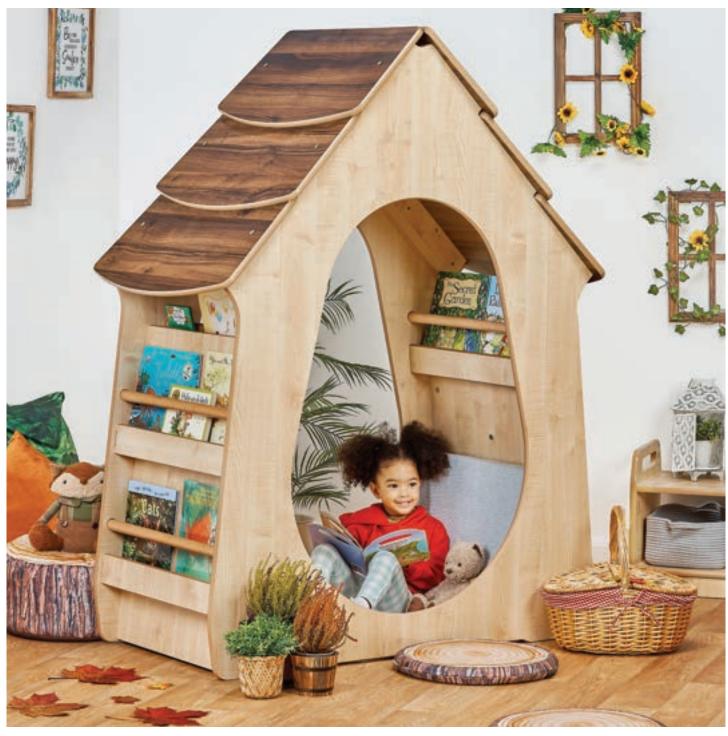

### Enchanted Reading Nook PT1361 See page 135 of the 2025 Millhouse catalogue

millhousedesign.co.uk

Play Dens

Cosy Cove plus Under The Sea Accessory Set PT1022 Small 6m+ PT1023 Large 18m+ See page 122 & 128 of the 2025 Millhouse catalogue