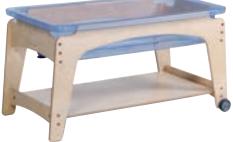

### Sand and Water Station (590mm high)

PT459 See page 101 of the 2025 Millhouse catalogue

Accessory Kit PT809 See page 102 of the 2025 Millhouse catalogue