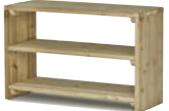

Self-Select Shelving DR146 Low DR147 Tall See page 241 of the 2025 Millhouse catalogue