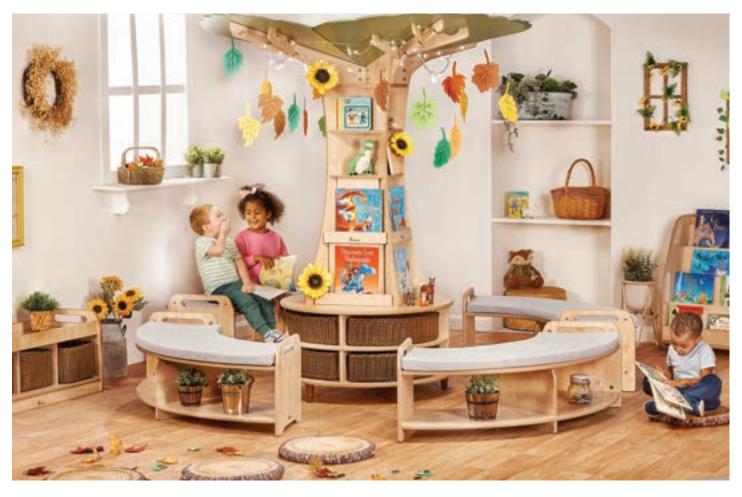

#### Low 90° Open Sweep Shelving Unit PT1251 Low PT1252 Tall See page 72 of the 2025 Millhouse catalogue

PT1331 Bench cushion

**The Storytelling Tree PT1400** Tree only See page 50 of the 2025 Millhouse catalogue

The Storytelling Tree Set PT1401 Set with benches See page 50 of the 2025 Millhouse catalogue

Lockable door base

PT1137 Lockable door base

PT1136 Open base unit

**Compact Practitioner Station** PT1136 Open Base Unit PT1137 Lockable Door Base See page 53 of the 2025 Millhouse catalogue