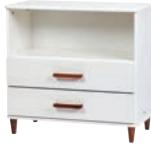

# Bambino Range

Low Storage Unit PT929 with 3 baskets PT626 mirror add-on See page 15 of the 2025 Millhouse catalogue

**Drawer Unit** PT935 See page 15 of the 2025 Millhouse catalogue

> **Sleep Pod** PT834