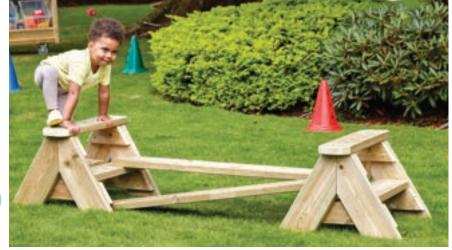

### Construction Set DR135

Set Includes: DR127 Wheelbarrow DR122 Builders Yard DR101 Trestle Discovery Kit DR016 Work bench DR078 Balance Set See page 197 of the 2025 Millhouse catalogue