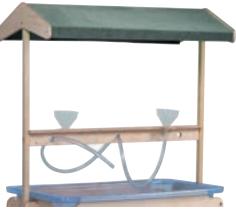

# Sand & Water Play

**Canopy and Accessory Kit** PT460 See page 102 of the 2025 Millhouse catalogue

**Mini Sand and Water Station** (290mm high) PT495

See page 100 of the 2025 Millhouse catalogue

Sand and Water Station 12m (290mm high) PT457 See page 101 of the 2025 Millhouse catalogue