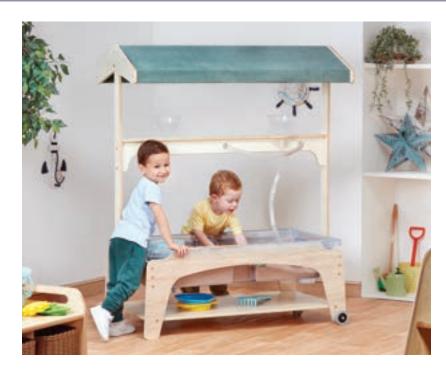

# Sand & Water Play

**Canopy and Accessory Kit** PT460 See page 102 of the 2025 Millhouse catalogue

**Mini Sand and Water Station** (290mm high) PT495

See page 100 of the 2025 Millhouse catalogue

Sand and Water Station 12m (290mm high) PT457 See page 101 of the 2025 Millhouse catalogue

### **Mini Sand and Water Station** (590mm high)

PT497 See page 100 of the 2025 Millhouse catalogue

**Mini Sand and Water Station** (440mm high) PT496 See page 100 of the 2025 Millhouse catalogue

See page 101 of the 2025 Millhouse catalogue