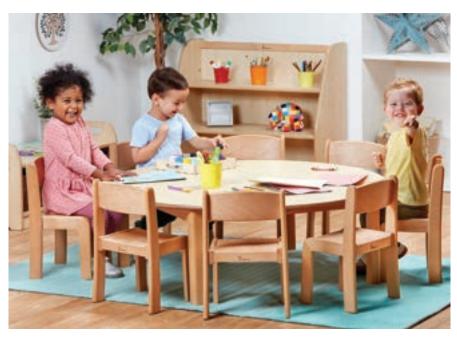

### Small Circular Table (Dia 750mm)

PT1277 Adjustable leg PT1255 - PT1259 Fixed leg Available in multiple fixed-height options See page 81 of the 2025 Millhouse catalogue

### Medium Circular Table (Dia 900mm)

PT1278 Adjustable leg PT1260 - PT1264 Fixed leg Available in multiple fixed-height options See page 81 of the 2025 Millhouse catalogue

PT1279 Adjustable leg PT1265 - PT1269 Fixed leg Available in multiple fixed-height options See page 81 of the 2025 Millhouse catalogue

### Beech Stacking Chair

**PT723 - PT833** Pack of 4 See page 87 of the 2025 Millhouse catalogue

Friendship Bench PT1075 See page 86 of the 2025 Millhouse catalogue

#### Sturdy Chair PT716 - PT717 Pack of 4

PT716 - PT717 Pack of 4 PT1073 - PT1074 Pack of 2 with Pommel See page 86 of the 2025 Millhouse catalogue