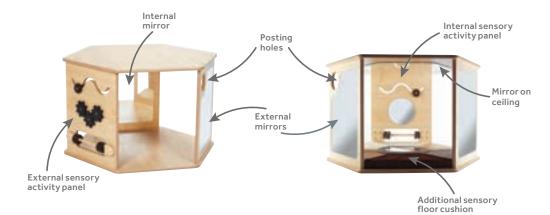

#### Magical Mirror Den with Ramps and Sensory Cushion PT1194

See page 134 of the 2025 Millhouse catalogue

Sensory Floor Cushion PT121 See page 134 of the 2025 Millhouse catalogue