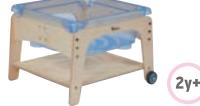

### **Mini Sand and Water Station** (590mm high)

PT497 See page 100 of the 2025 Millhouse catalogue

**Mini Sand and Water Station** (440mm high) PT496 See page 100 of the 2025 Millhouse catalogue

See page 101 of the 2025 Millhouse catalogue