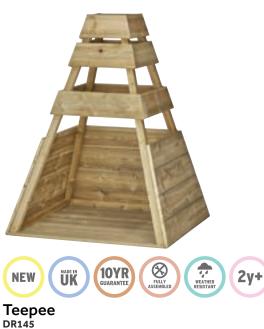

# Millhouse

Water Channelling Set DR148 See page 221 of the 2025 Millhouse catalogue

**Preschool Station** 

**10YR** GUARANTEE

MADE IN UK

NEW

FULLY

EASY