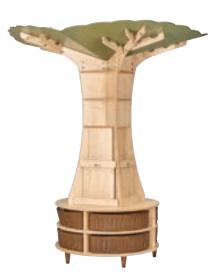

#### Low 90° Open Sweep Shelving Unit PT1251 Low PT1252 Tall See page 72 of the 2025 Millhouse catalogue

PT1331 Bench cushion

**The Storytelling Tree PT1400** Tree only See page 50 of the 2025 Millhouse catalogue

The Storytelling Tree Set PT1401 Set with benches See page 50 of the 2025 Millhouse catalogue

Lockable door base

PT1137 Lockable door base

PT1136 Open base unit

**Compact Practitioner Station** PT1136 Open Base Unit PT1137 Lockable Door Base See page 53 of the 2025 Millhouse catalogue