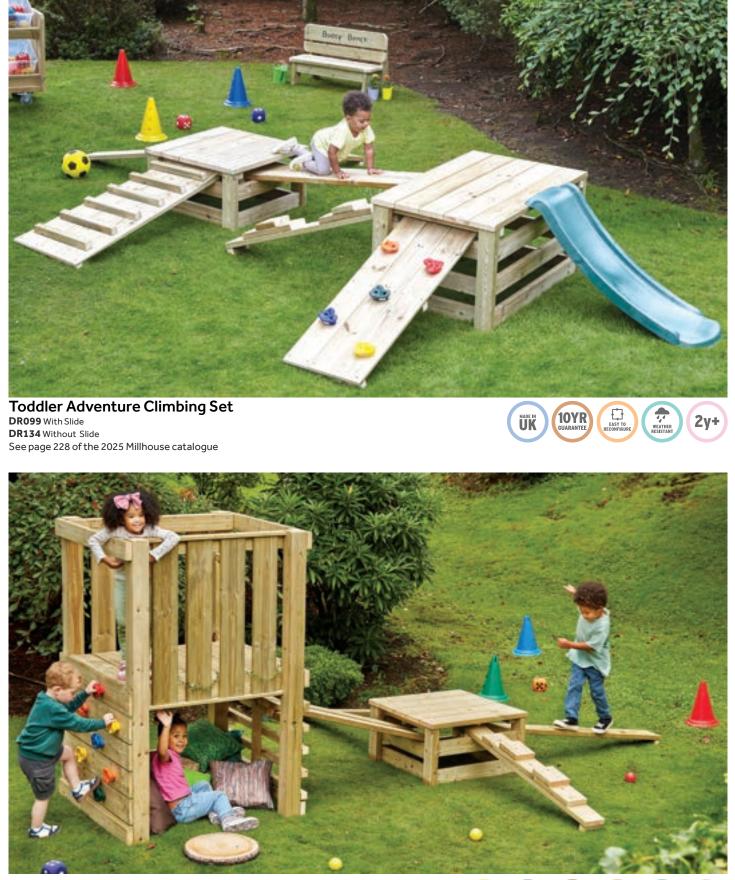

# 

10YR

Ð

**Under 2s Crawl Tunnel** DR119 See page 223 of the 2025 Millhouse catalogue

Preschool Adventure Climbing Set DR140 See page 229 of the 2025 Millhouse catalogue

View the full range online or download our Millhouse catalogue millhousedesign.co.uk