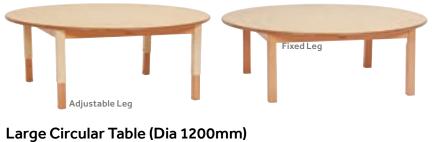

### Small Circular Table (Dia 750mm)

PT1277 Adjustable leg PT1255 - PT1259 Fixed leg Available in multiple fixed-height options See page 81 of the 2025 Millhouse catalogue

### Medium Circular Table (Dia 900mm)

PT1278 Adjustable leg PT1260 - PT1264 Fixed leg Available in multiple fixed-height options See page 81 of the 2025 Millhouse catalogue

PT1279 Adjustable leg PT1265 - PT1269 Fixed leg Available in multiple fixed-height options See page 81 of the 2025 Millhouse catalogue