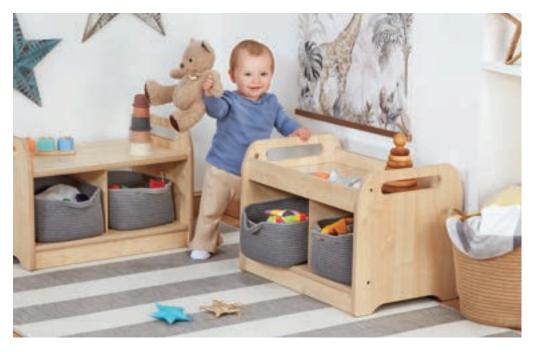

#### **Compact Low Mirror Play Unit PT1350** See page 11 of the 2025 Millhouse catalogue

Low Storage Bench with 3 Rope Baskets PT1366 See page 11 of the 2025 Millhouse catalogue

**Compact Low Storage Unit PT1351** See page 11 of the 2025 Millhouse catalogue