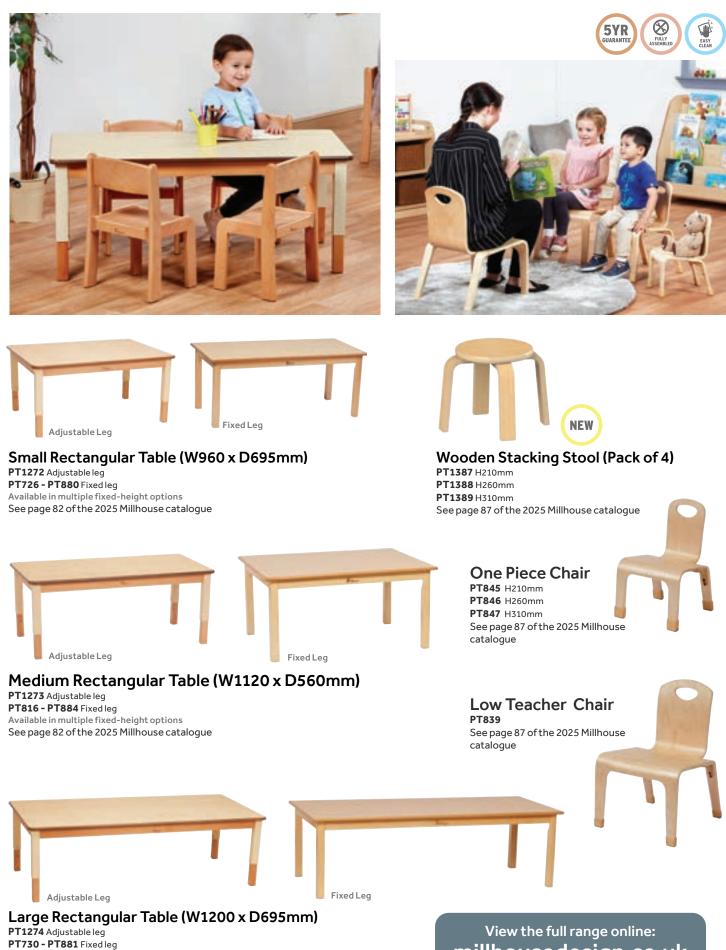

### Beech Stacking Chair

**PT723 - PT833** Pack of 4 See page 87 of the 2025 Millhouse catalogue

Friendship Bench PT1075 See page 86 of the 2025 Millhouse catalogue

#### Sturdy Chair PT716 - PT717 Pack of 4

PT716 - PT717 Pack of 4 PT1073 - PT1074 Pack of 2 with Pommel See page 86 of the 2025 Millhouse catalogue