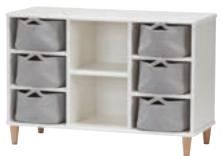

#### **Compact Low Mirror Play Unit PT1350** See page 11 of the 2025 Millhouse catalogue

Low Storage Bench with 3 Rope Baskets PT1366 See page 11 of the 2025 Millhouse catalogue

**Compact Low Storage Unit PT1351** See page 11 of the 2025 Millhouse catalogue