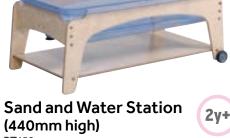

### **Mini Sand and Water Station** (590mm high)

PT497 See page 100 of the 2025 Millhouse catalogue

**Mini Sand and Water Station** (440mm high) PT496 See page 100 of the 2025 Millhouse catalogue

See page 101 of the 2025 Millhouse catalogue