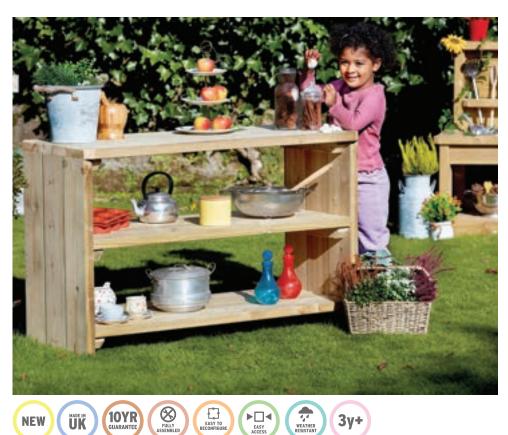

Self-Select Shelving DR146 Low DR147 Tall See page 241 of the 2025 Millhouse catalogue