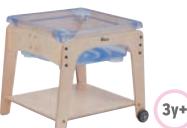

### Sand and Water Station (590mm high)

PT459 See page 101 of the 2025 Millhouse catalogue

Accessory Kit PT809 See page 102 of the 2025 Millhouse catalogue