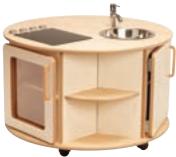

### Millhouse

FULLY 5YR guarantee MADE IN UK

**Round Island Kitchen** PT1229 Toddler 18m+ PT1230 Preschool 3y+ See page 149 & 154 of the 2025 Millhouse catalogue

Toddler

Maple/Walnut Island Kitchen PT995 Toddler 18m+ PT996 Preschool 3yrs+ See page 149/155 of the 2025 Millhouse catalogue