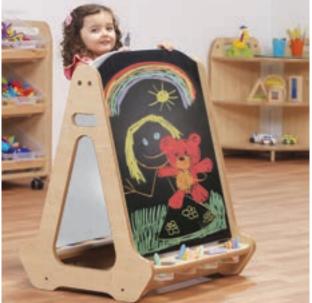

### Arts & Crafts

Double-sided 2 Station Easel PT620 Whiteboard Easel PT988 Chalk/Whiteboard Easel See page 92 of the 2025 Millhouse catalogue

Whiteboard surface

Double-Sided 4 Station Lasel PT1063 Double-sided Whiteboard Easel PT1064 Double-sided Chalk/Whiteboard Easel See page 94 of the 2025 Millhouse catalogue