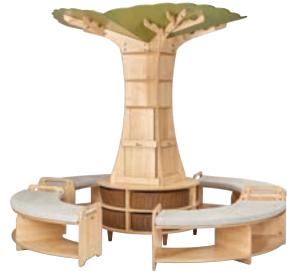

#### Low 90° Open Sweep Shelving Unit PT1251 Low PT1252 Tall See page 72 of the 2025 Millhouse catalogue

PT1331 Bench cushion

**The Storytelling Tree PT1400** Tree only See page 50 of the 2025 Millhouse catalogue

The Storytelling Tree Set PT1401 Set with benches See page 50 of the 2025 Millhouse catalogue

Lockable door base

PT1137 Lockable door base

PT1136 Open base unit

**Compact Practitioner Station** PT1136 Open Base Unit PT1137 Lockable Door Base See page 53 of the 2025 Millhouse catalogue