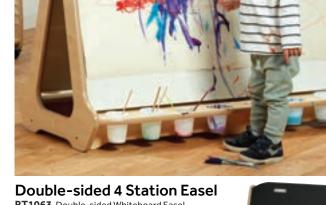

### Arts & Crafts

Double-sided 2 Station Easel PT620 Whiteboard Easel PT988 Chalk/Whiteboard Easel See page 92 of the 2025 Millhouse catalogue

Whiteboard surface

Double-Sided 4 Station Lasel PT1063 Double-sided Whiteboard Easel PT1064 Double-sided Chalk/Whiteboard Easel See page 94 of the 2025 Millhouse catalogue