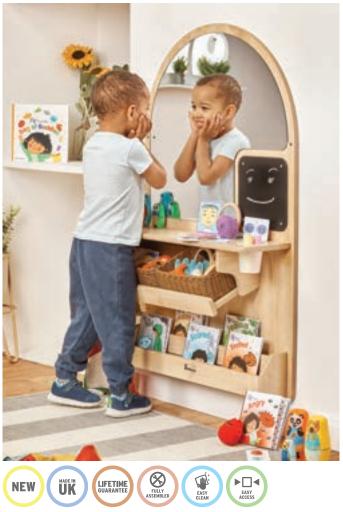

#### **Compact Low Mirror Play Unit PT1350** See page 11 of the 2025 Millhouse catalogue

Low Storage Bench with 3 Rope Baskets PT1366 See page 11 of the 2025 Millhouse catalogue

**Compact Low Storage Unit PT1351** See page 11 of the 2025 Millhouse catalogue