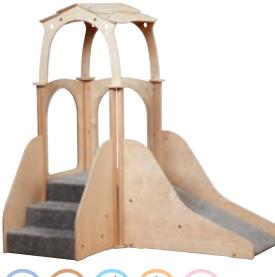

# Active Play

Hide 'n' Slide Kinder Gym PT865 See page 118 of the 2025 Millhouse catalogue

First Steps Kinder Gym (with roof) PT858 See page 116 of the 2025 Millhouse catalogue

Discovery Bridge Kinder Gym (with roof) PT864

See page 118 of the 2025 Millhouse catalogue

Active Play