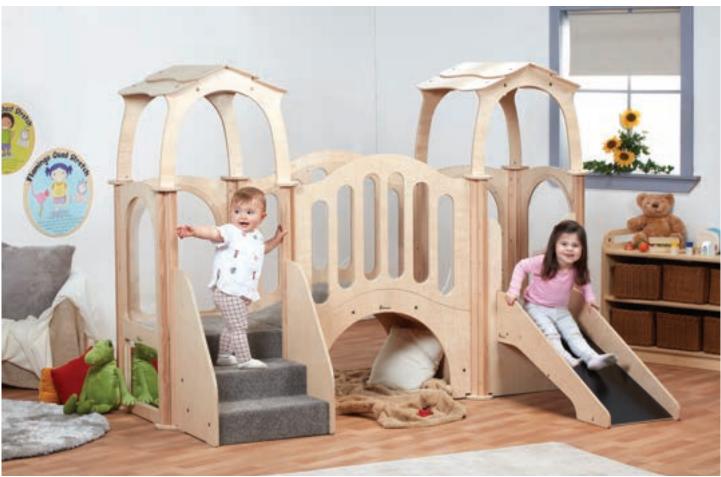

# Active Play

Hide 'n' Slide Kinder Gym PT865 See page 118 of the 2025 Millhouse catalogue

First Steps Kinder Gym (with roof) PT858 See page 116 of the 2025 Millhouse catalogue

Discovery Bridge Kinder Gym (with roof) PT864

See page 118 of the 2025 Millhouse catalogue

Active Play