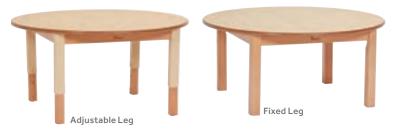

### Small Circular Table (Dia 750mm)

PT1277 Adjustable leg PT1255 - PT1259 Fixed leg Available in multiple fixed-height options See page 81 of the 2025 Millhouse catalogue

### Medium Circular Table (Dia 900mm)

PT1278 Adjustable leg PT1260 - PT1264 Fixed leg Available in multiple fixed-height options See page 81 of the 2025 Millhouse catalogue

PT1279 Adjustable leg PT1265 - PT1269 Fixed leg Available in multiple fixed-height options See page 81 of the 2025 Millhouse catalogue

Adjustable Legs only PT1253 Set of 4 PT1254 Set of 6 See page 83 of the 2025 Millhouse catalogue