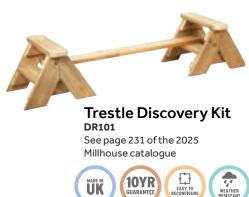

### Construction Set DR135

Set Includes: DR127 Wheelbarrow DR122 Builders Yard DR101 Trestle Discovery Kit DR016 Work bench DR078 Balance Set See page 197 of the 2025 Millhouse catalogue