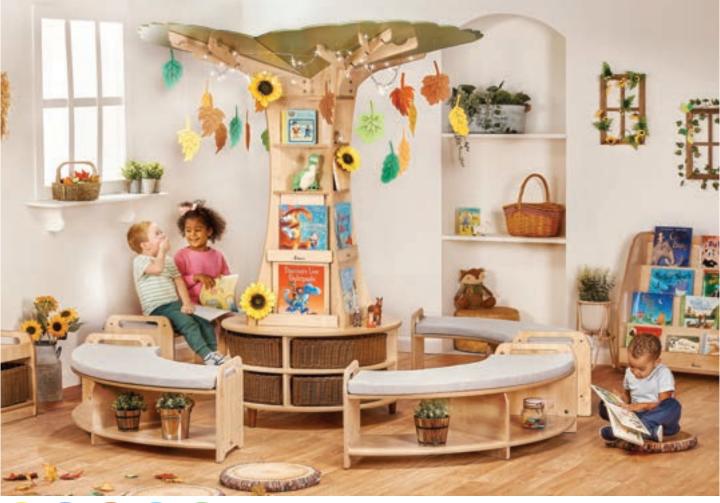

#### Low 90° Open Sweep Shelving Unit PT1251 Low PT1252 Tall See page 72 of the 2025 Millhouse catalogue

PT1331 Bench cushion

**The Storytelling Tree PT1400** Tree only See page 50 of the 2025 Millhouse catalogue

The Storytelling Tree Set PT1401 Set with benches See page 50 of the 2025 Millhouse catalogue

Lockable door base

PT1137 Lockable door base

PT1136 Open base unit

**Compact Practitioner Station** PT1136 Open Base Unit PT1137 Lockable Door Base See page 53 of the 2025 Millhouse catalogue