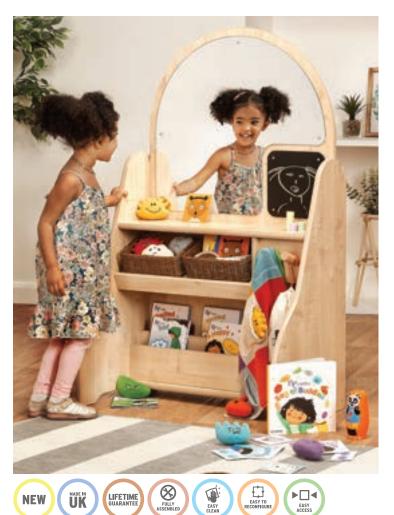

#### **Compact Low Mirror Play Unit PT1350** See page 11 of the 2025 Millhouse catalogue

Low Storage Bench with 3 Rope Baskets PT1366 See page 11 of the 2025 Millhouse catalogue

**Compact Low Storage Unit PT1351** See page 11 of the 2025 Millhouse catalogue