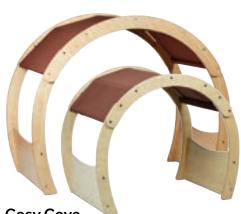

### Enchanted Reading Nook PT1361 See page 135 of the 2025 Millhouse catalogue

millhousedesign.co.uk

Play Dens

Cosy Cove plus Under The Sea Accessory Set PT1022 Small 6m+ PT1023 Large 18m+ See page 122 & 128 of the 2025 Millhouse catalogue

Cosy Cove PT961 Small 6m+ PT964 Large 18m+ See page 122 & 126 of the 2025 Millhouse catalogue

Cosy Cove plus Nature Accessory Set PT1282 Small 6m+ PT1283 Large 18m+ See page 124 & 126 of the 2025 Millhouse catalogue