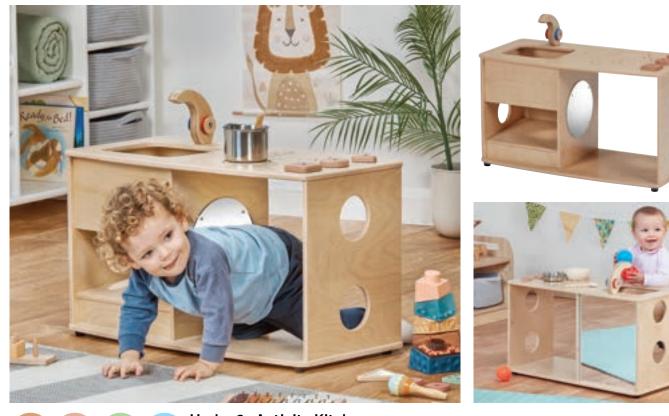

#### **Compact Low Mirror Play Unit PT1350** See page 11 of the 2025 Millhouse catalogue

Low Storage Bench with 3 Rope Baskets PT1366 See page 11 of the 2025 Millhouse catalogue

**Compact Low Storage Unit PT1351** See page 11 of the 2025 Millhouse catalogue