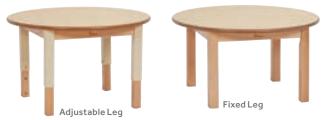

### Small Circular Table (Dia 750mm)

PT1277 Adjustable leg PT1255 - PT1259 Fixed leg Available in multiple fixed-height options See page 81 of the 2025 Millhouse catalogue

### Medium Circular Table (Dia 900mm)

PT1278 Adjustable leg PT1260 - PT1264 Fixed leg Available in multiple fixed-height options See page 81 of the 2025 Millhouse catalogue

PT1279 Adjustable leg PT1265 - PT1269 Fixed leg Available in multiple fixed-height options See page 81 of the 2025 Millhouse catalogue

Adjustable Legs only PT1253 Set of 4 PT1254 Set of 6 See page 83 of the 2025 Millhouse catalogue