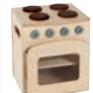

### View the full range online: millhousedesign.co.uk

Natural Cooker Natural Washer PT376 PT378

Natural Fridge PT379

Natural Sink PT377

Natural Storage Dresser PT210

Natural Kitchen 18m+ PT388 Set of 4 (Cooker, sink, washer, fridge) PT210 Set of 4 (Cooker, sink, washer, dresser) See page 148 of the 2025 Millhouse catalogue