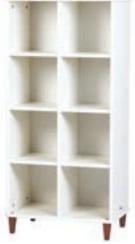

Self-Select Shelving DR146 Low DR147 Tall See page 241 of the 2025 Millhouse catalogue