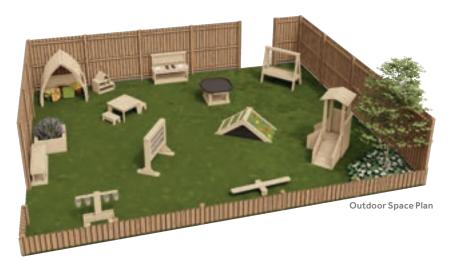

# Active Play

Hide 'n' Slide Kinder Gym PT865 See page 118 of the 2025 Millhouse catalogue

First Steps Kinder Gym (with roof) PT858 See page 116 of the 2025 Millhouse catalogue

Discovery Bridge Kinder Gym (with roof) PT864

See page 118 of the 2025 Millhouse catalogue

Active Play