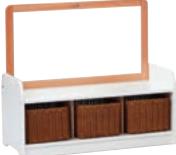

#### **Compact Low Mirror Play Unit PT1350** See page 11 of the 2025 Millhouse catalogue

Low Storage Bench with 3 Rope Baskets PT1366 See page 11 of the 2025 Millhouse catalogue

**Compact Low Storage Unit PT1351** See page 11 of the 2025 Millhouse catalogue

Step 'N' Crawl PT1352 See page 13 of the 2025 Millhouse catalogue

View the full range online: millhousedesign.co.uk

Shallow Rope Basket Storage PT1367 See page 11 of the 2025 Millhouse catalogue