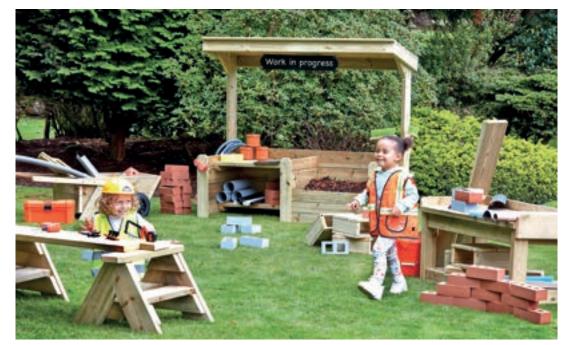

### Construction Set DR135

Set Includes: DR127 Wheelbarrow DR122 Builders Yard DR101 Trestle Discovery Kit DR016 Work bench DR078 Balance Set See page 197 of the 2025 Millhouse catalogue