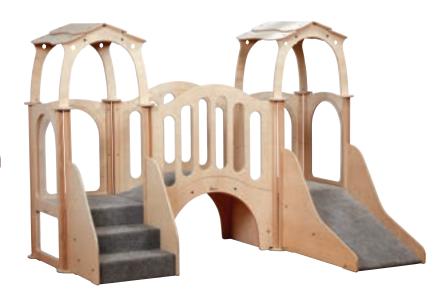

# Active Play

Hide 'n' Slide Kinder Gym PT865 See page 118 of the 2025 Millhouse catalogue

First Steps Kinder Gym (with roof) PT858 See page 116 of the 2025 Millhouse catalogue

Discovery Bridge Kinder Gym (with roof) PT864

See page 118 of the 2025 Millhouse catalogue

Active Play